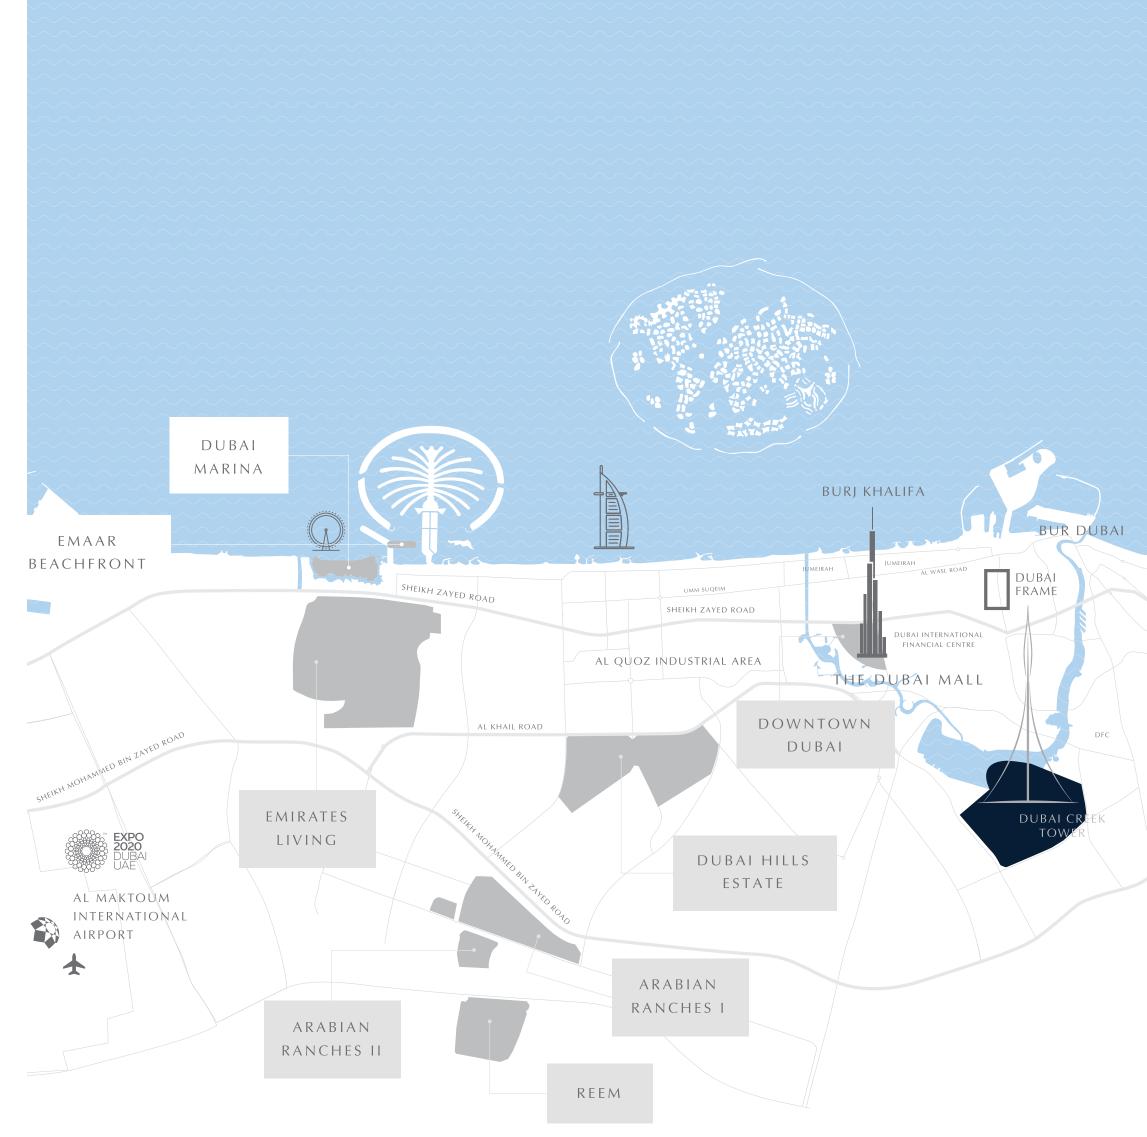

#### A Prime Spot

Can a peaceful creekfront community be in close proximity to Dubai's key venues? We say yes. From BAYSHORE, navigate quickly, across the city. Perfect for those who want the best in life.

5 MIN FROM A MAJOR HIGHWAY

10 MIN FROM BURJ KHALIFA

STEPS AWAY FROM CREEK TOWER BRIDGE

5 MIN FROM DUBAI CREEK TOWER

15 MIN FROM DUBAI INT'L AIRPORT

H

A DEDICATED METRO STATION