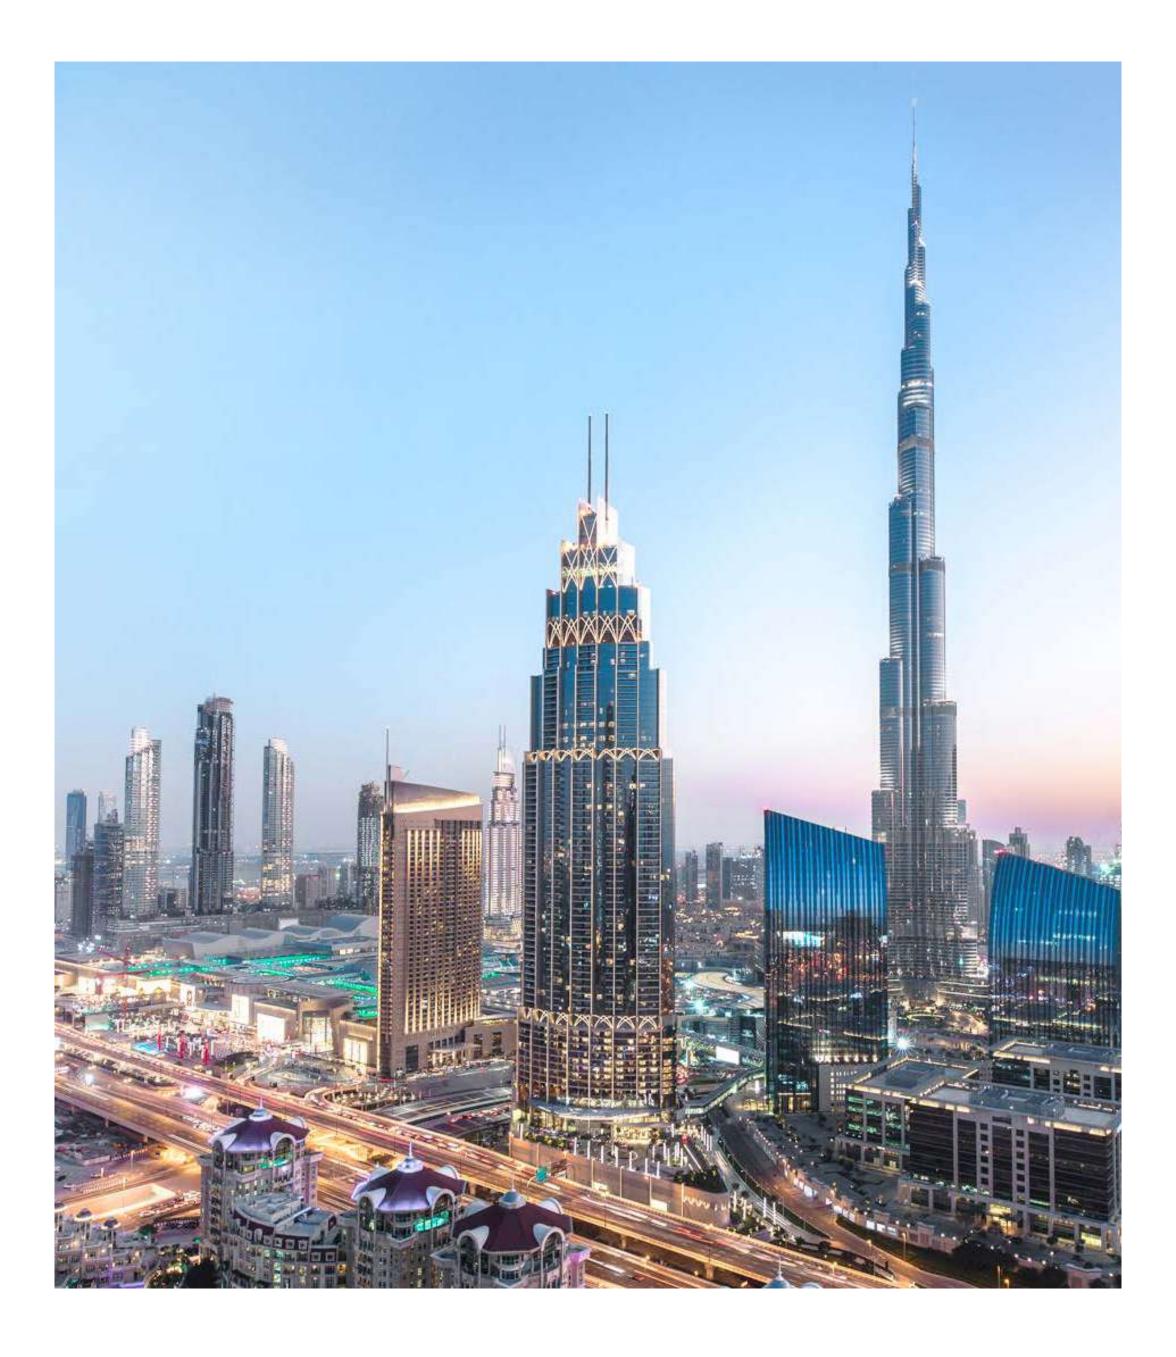

FUTURE TOURISM HUB

EXPECTED COMPLETION DATE: APRIL 2022

20M YEARLY TOURISTS IN DUBAI BY 2020\*

\*Source: Dubai Tourism 2017 performance report.