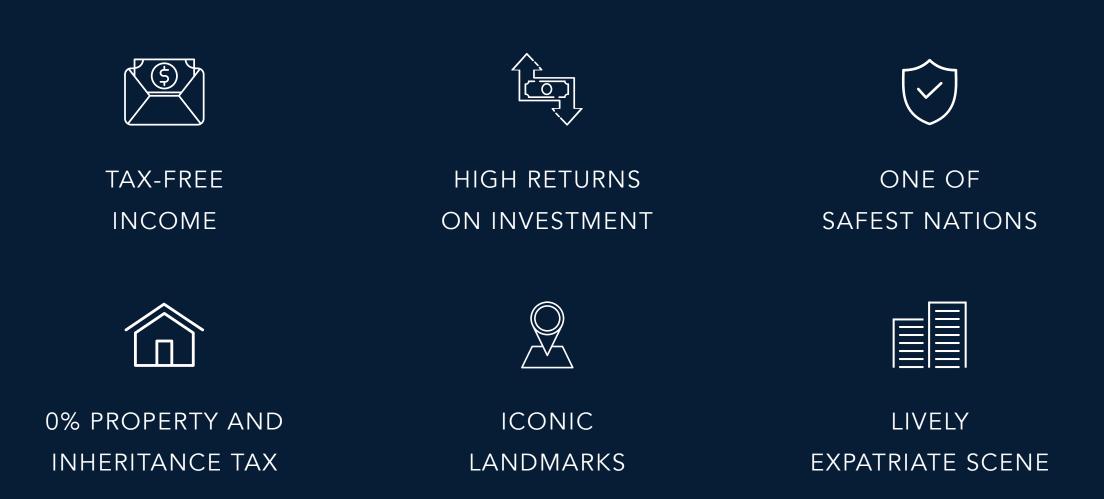

Why Invest in Dubai?

In line with being one of the most visited countries in the world, the Dubai Chamber of Commerce has predicted the city's tourism and travel sector to reach more than \$56Bn in 2022 - an ideal investment climate for you to take advantage of.

AS A DUBAI RESIDENT YOU BENEFIT FROM:

\*Source: global market research provider Euromonitor International.