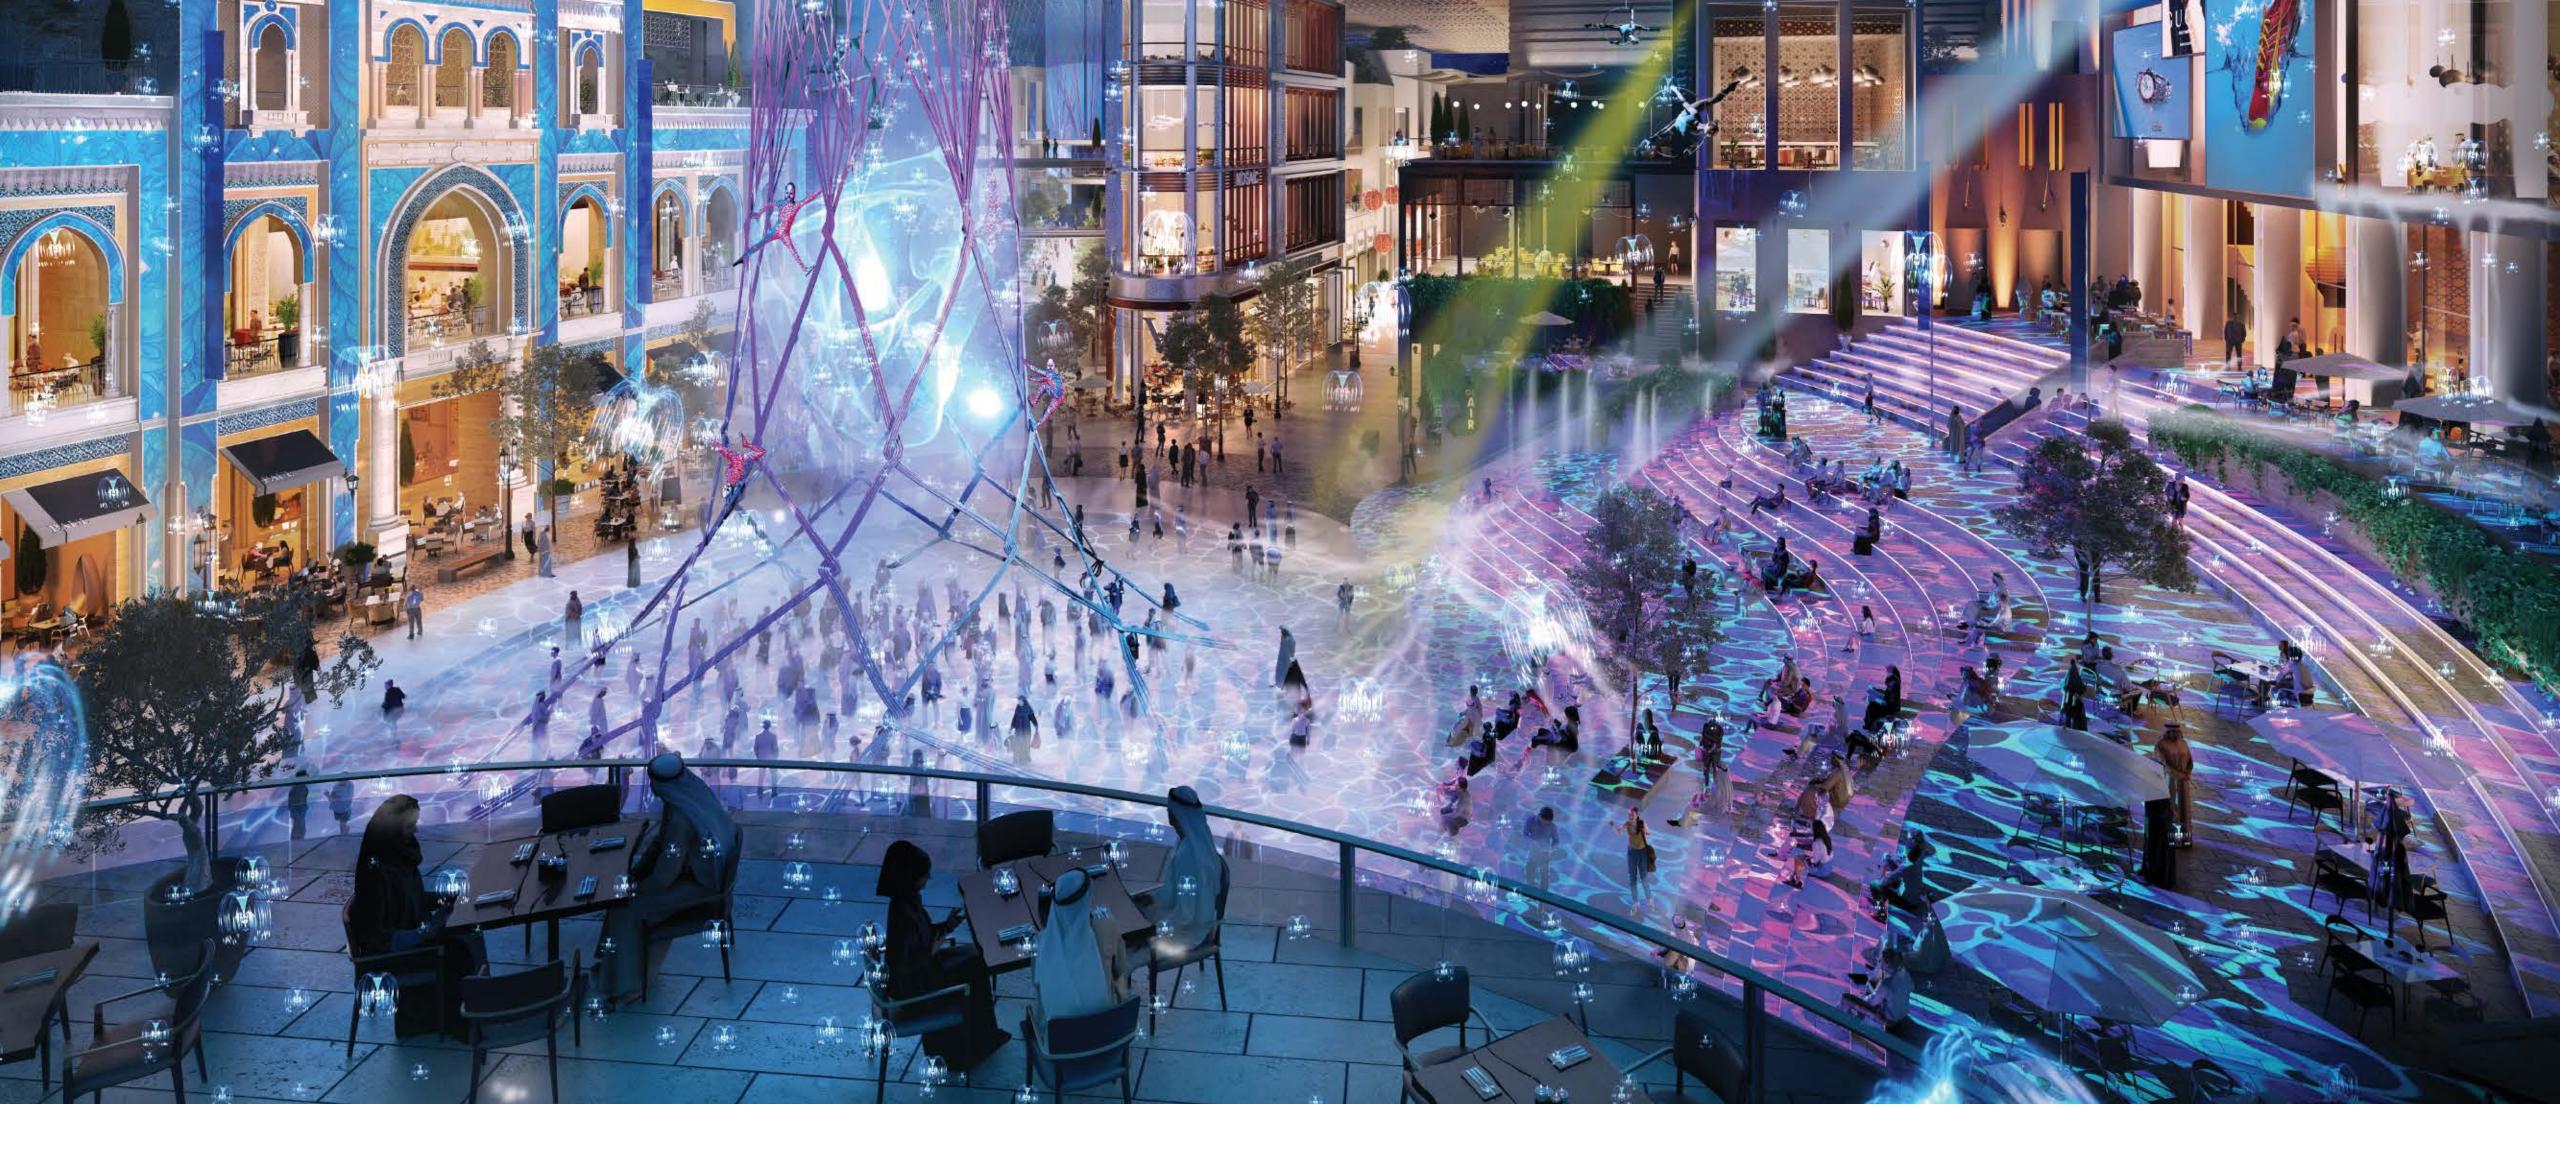

# Experience the future of retail at Dubai Square

### Meet the Far East at Dubai Square

In the heart of the 940,000 sqm of retail space at Dubai Creek Harbour – Dubai Square - lies your very own Chinatown; home of authentic Chinese products, delicacies and other cultural offerings spread across all three levels of Dubai Square.