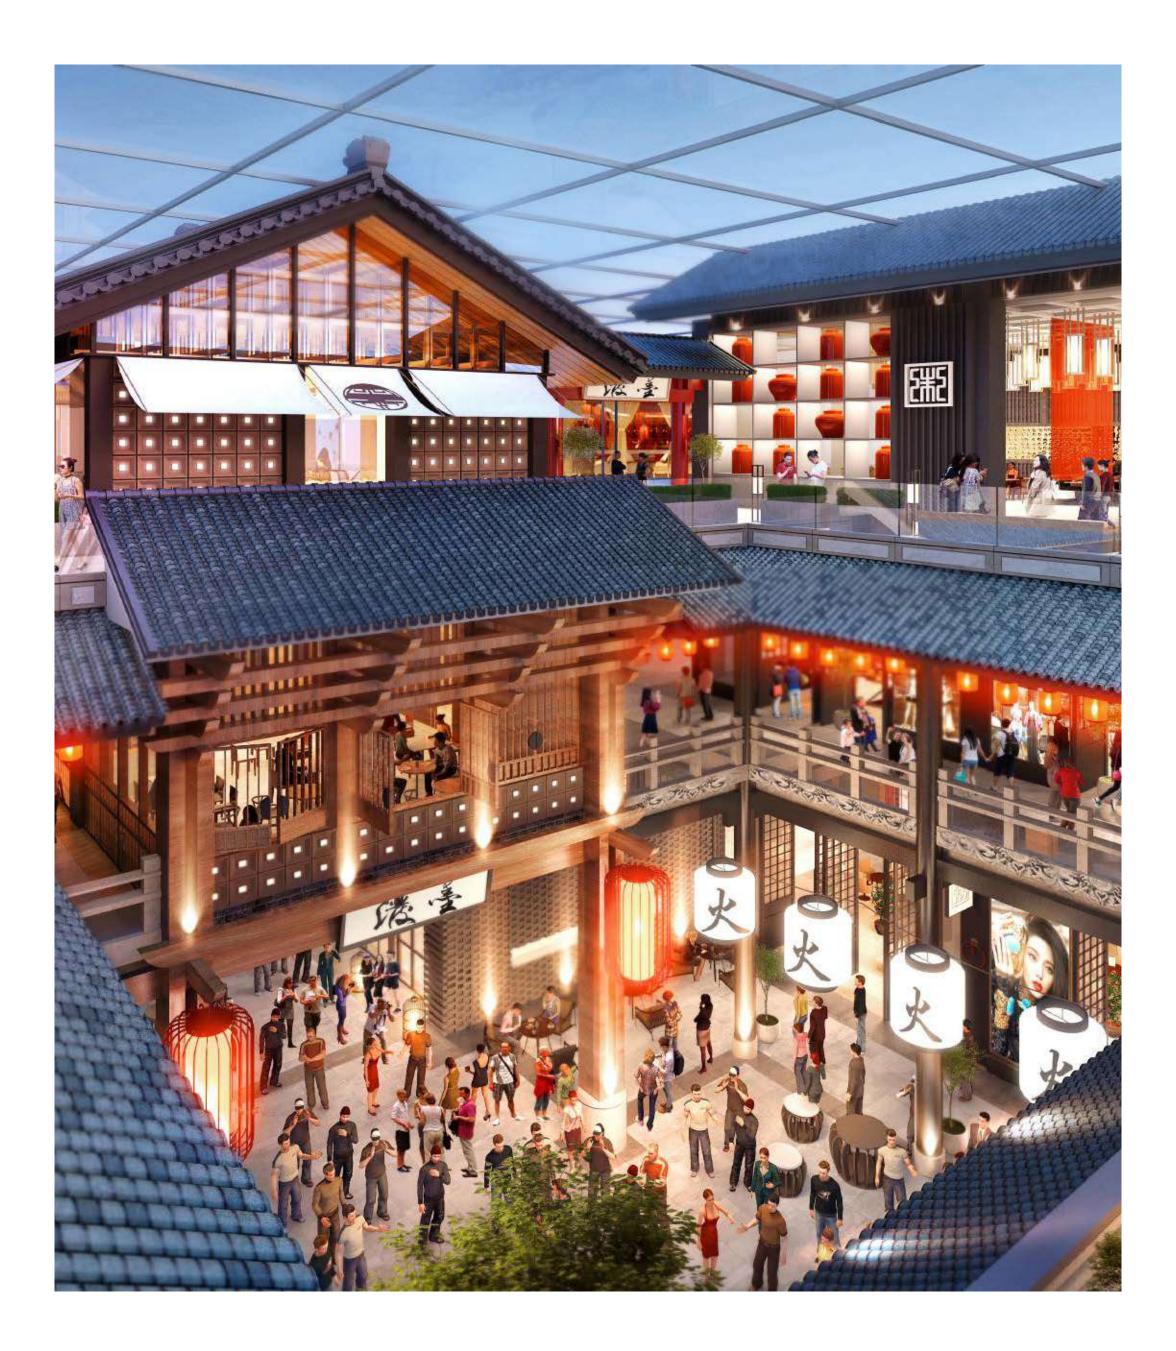

# Experience the future of retail at Dubai Square

### Meet the Far East at Dubai Square

In the heart of the 940,000 sqm of retail space at Dubai Creek Harbour – Dubai Square - lies your very own Chinatown; home of authentic Chinese products, delicacies and other cultural offerings spread across all three levels of Dubai Square.