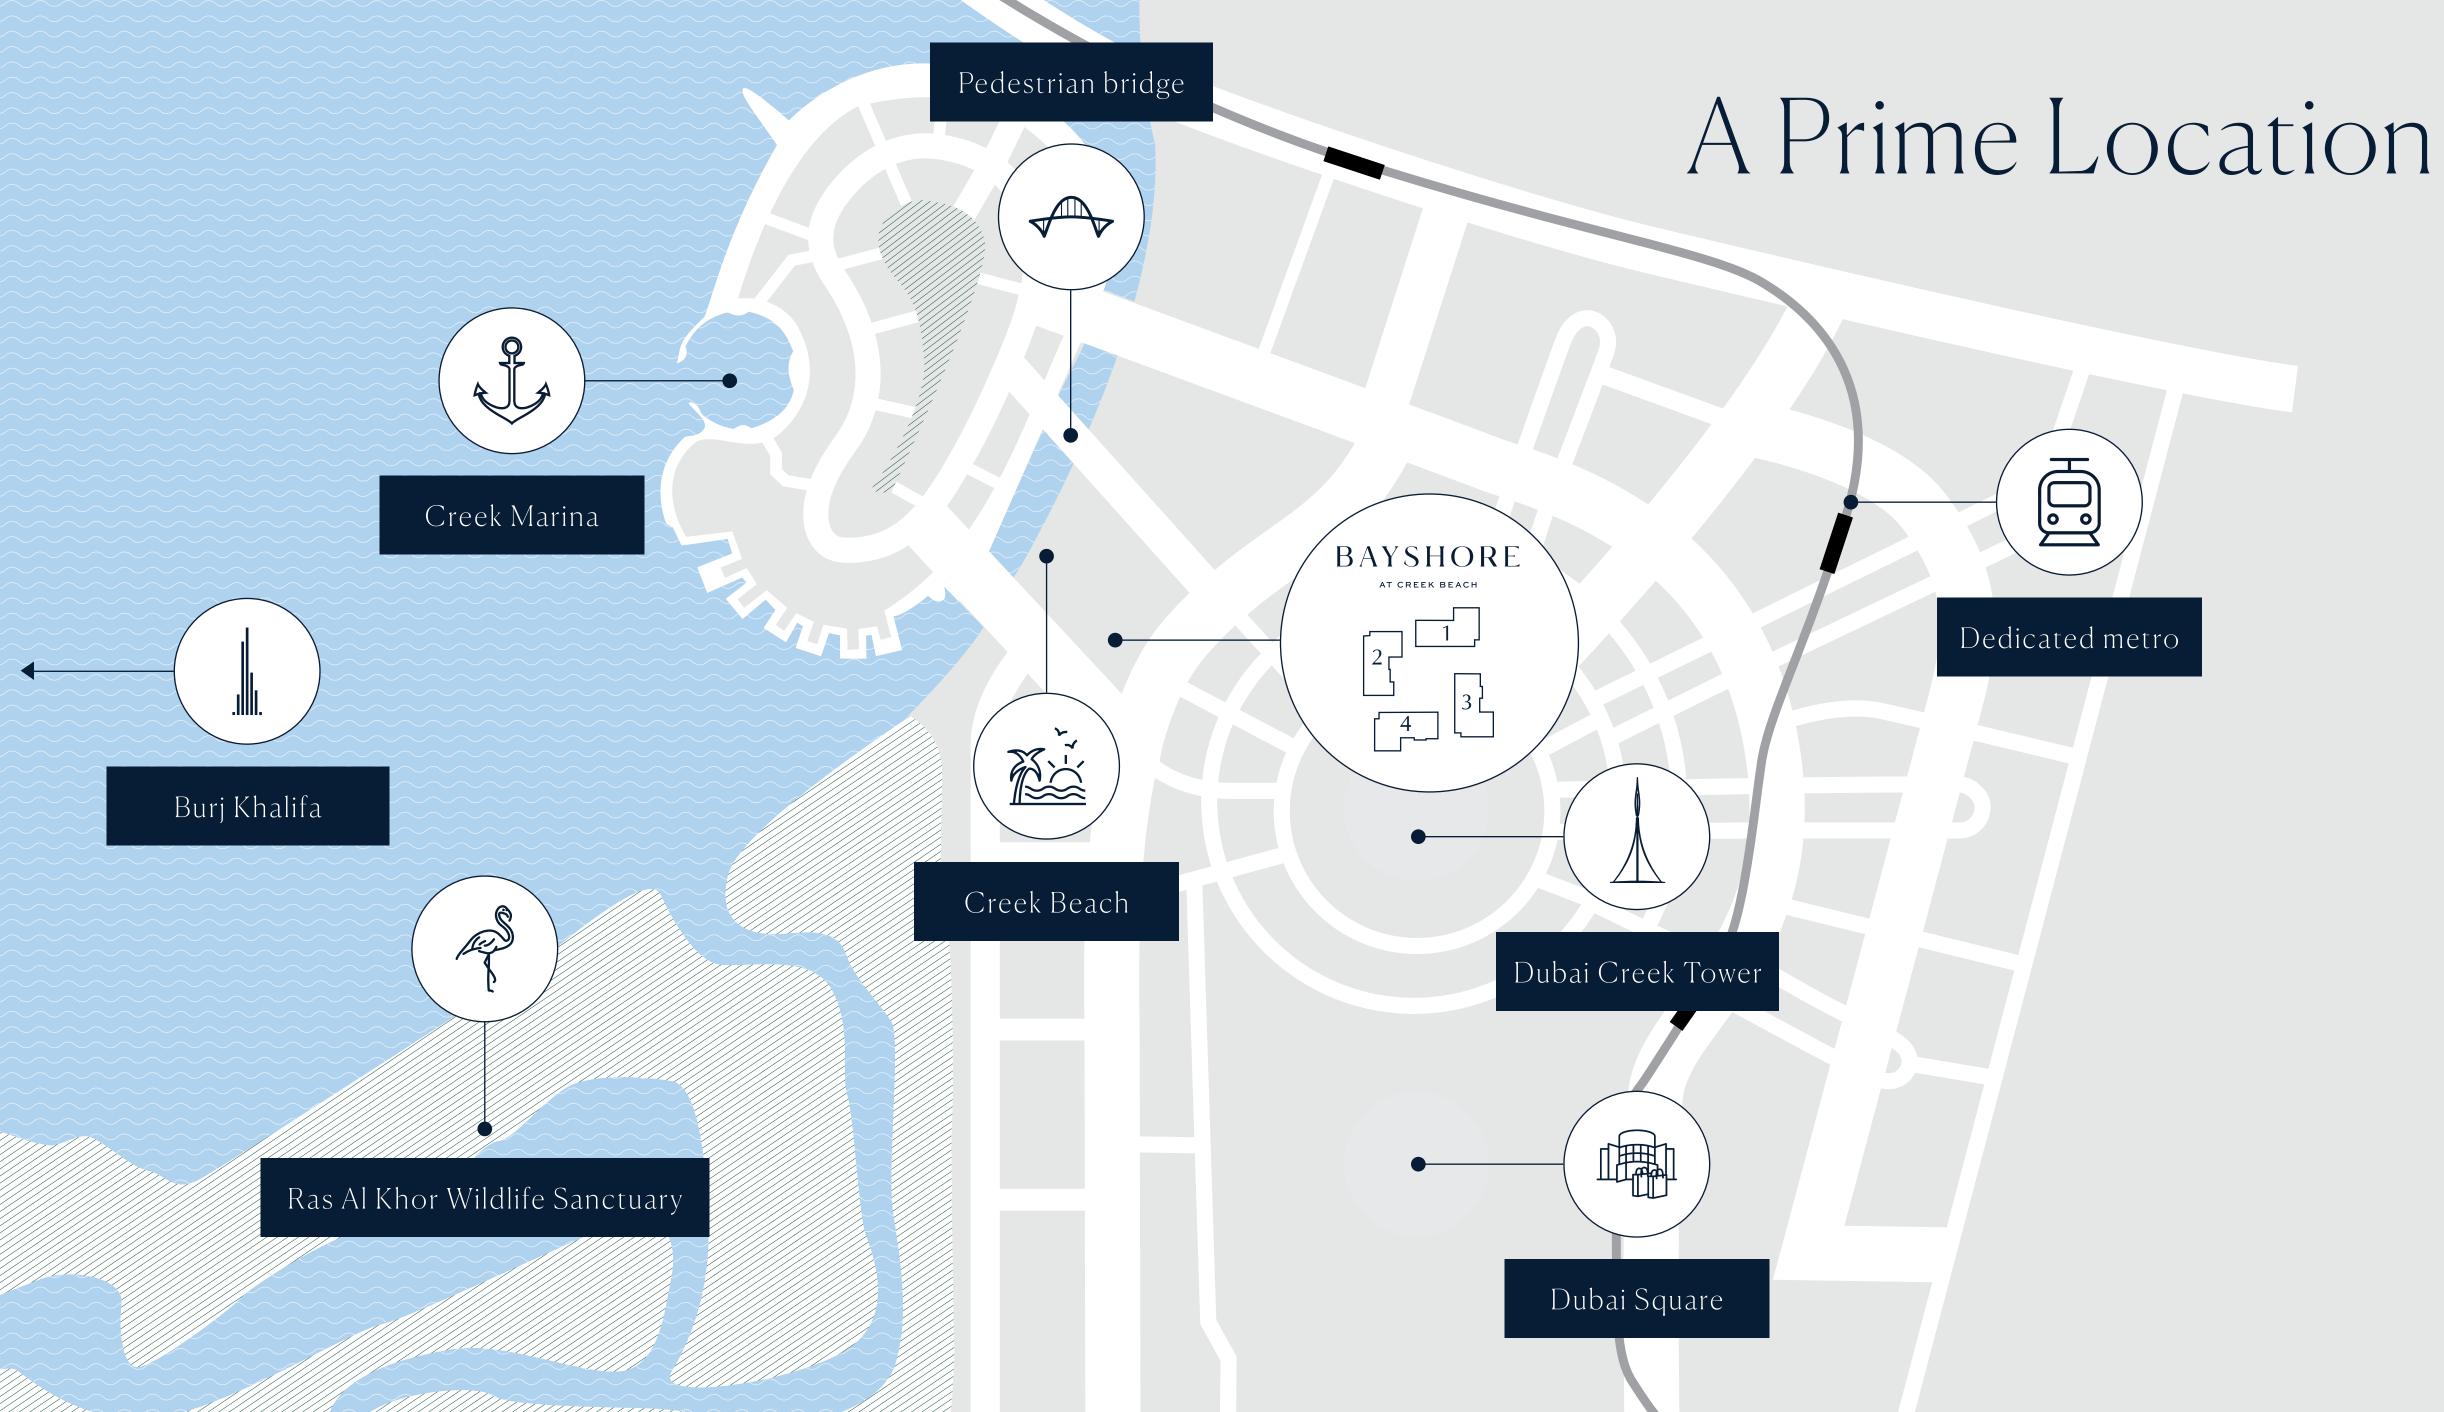

### Quality in every detail

LOCATION

#### A Prime Spot

Can a peaceful creekfront community be in close proximity to Dubai's key venues? We say yes. From BAYSHORE, navigate quickly, across the city. Perfect for those who want the best in life.

5 MIN FROM A MAJOR HIGHWAY

10 MIN FROM BURJ KHALIFA

STEPS AWAY FROM CREEK TOWER BRIDGE

5 MIN FROM DUBAI CREEK TOWER

15 MIN FROM DUBAI INT'L AIRPORT

H

A DEDICATED METRO STATION